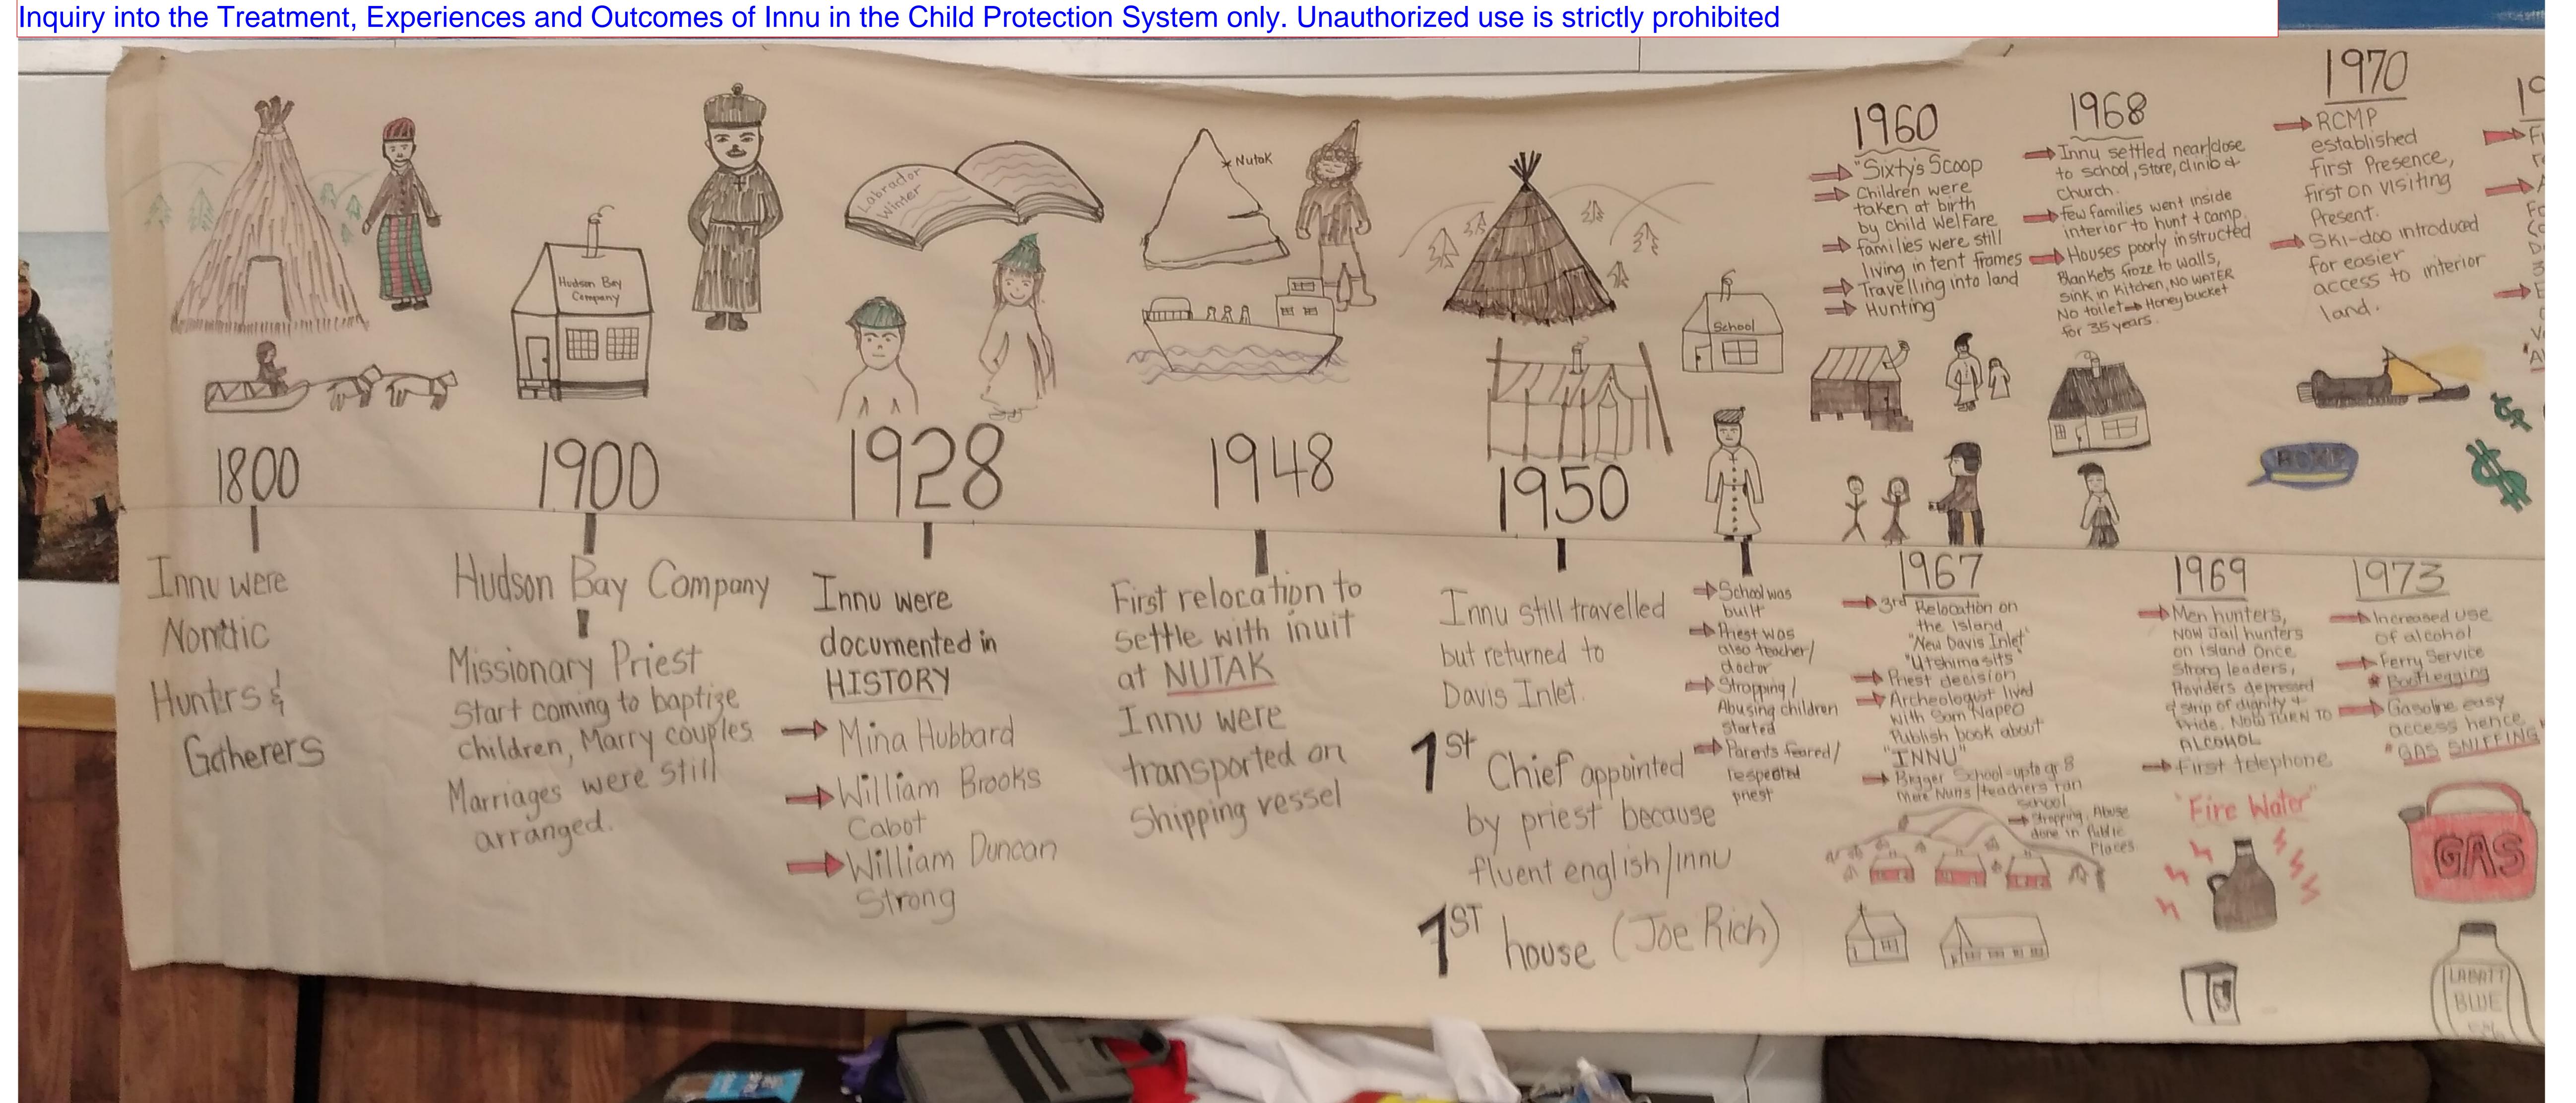

ICCI Exhibit P-013

The Mushuau Innu Timeline, including this digital document, the original document, and their contents, is the property and intellectual property of Innu Nation, Mushuau Innu First Nation, and Innu Round Table Secretariat. It may not be used, copied, cited, presented, or distributed without the express permission in writing of at least one of those Innu organizations. Permission to use and cite this material and to rely on its contents and the contents of the related presentation is granted at this time for purposes of the Inquiry into the Treatment, Experiences and Outcomes of Innu in the Child Protection System only. Unauthorized use is strictly prohibited